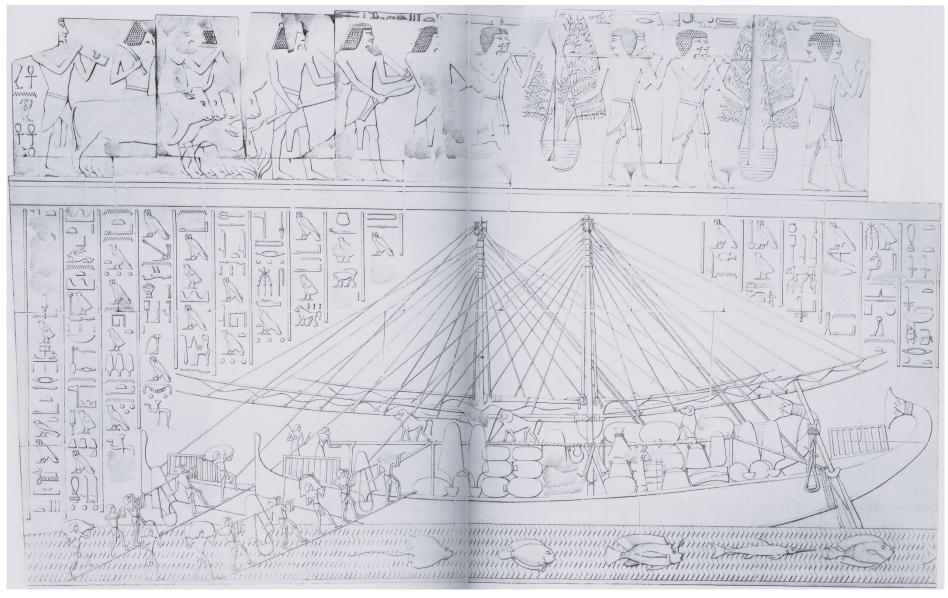

## **Explore Hatshepsut's trading mission** to the mysterious land of Punt

One of the most famous female Pharaohs is Hatshepsut, who lived in the 15<sup>th</sup> Century BCE. She led at least one military campaign, built some of Egypt's most impressive monuments, and sent a trading mission to the mysterious land of Punt, as depicted at the temple of Deir el-Bahari that she constructed.

| What trading goods can you spot in this scene? | What would you like to find on a trading mission |
|------------------------------------------------|--------------------------------------------------|
|------------------------------------------------|--------------------------------------------------|